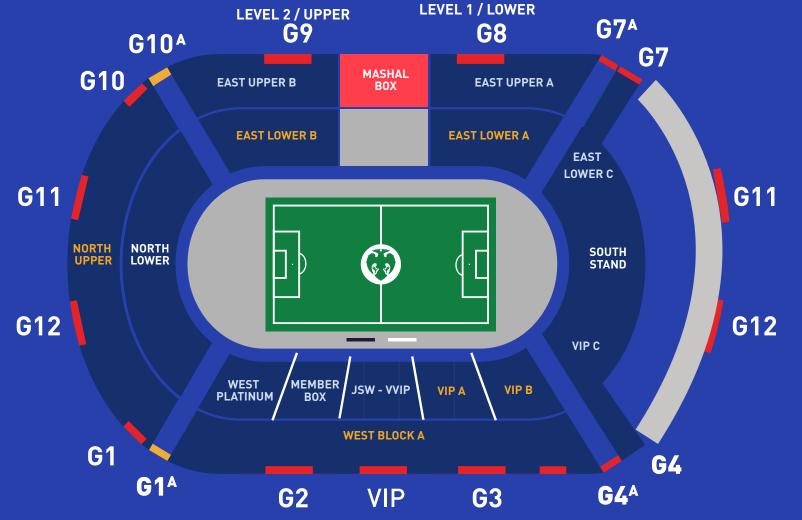

### **MASHAL BOX**

Season Ticket

Access to Members Only Help Desk on Matchday

Limited Edition
Polo

One Lucky Member gets all-expenses paid VVIP
Trip to ONE select away game

Free Parking\*

Dedicated Platinum Members Only Stand with Hospitality

## PLATINUM MEMBERSHIP

LEVEL 1 / LOWER

### **MEMBER BOX**

Season Ticket

Access to Members Only Help Desk on Matchday

Limited Edition Polo

One Lucky Member gets all-expenses paid VVIP Trip to ONE select away game

**LEVEL 2 / UPPER** 

Free Parking\*

#### Q: Where is the Mashal Box located?

A: The newly added category of Platinum Membership is a dedicated Member Lounge - along with the already existing Member Box. The Mashal Box is behind the player dugout on the upper tier of the stand, with a dedicated entry on the East Side of the Stadium. This stand comes with hospitality.

#### Q: What category of membership comes with a dedicated entry to the stands?

A: Member Box, Mashal Box in the Platinum Membership and West Block A in the Gold Membership Category will have dedicated entry to the stadium. The Platinum Member Box can be accessed through Gate 2, Gold West Block A through Gate 4A, and Platinum Mashal Box through Gate 9.