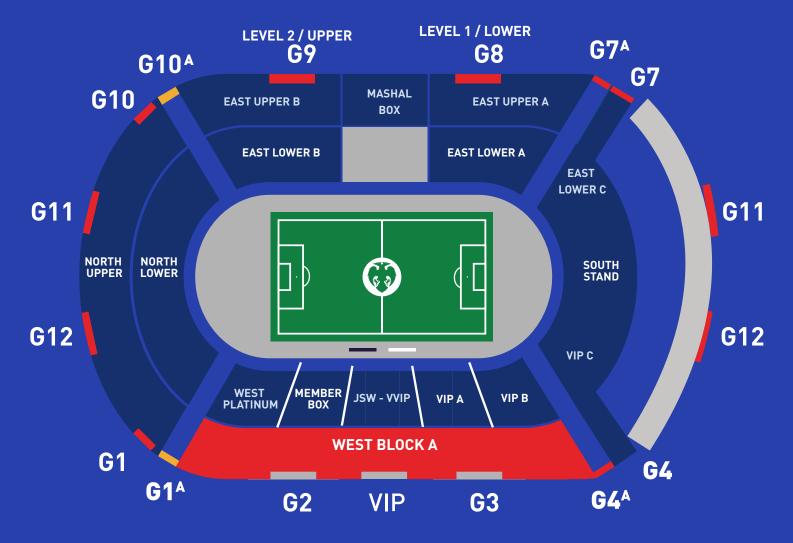

### WEST BLOCK

Season Ticket

Access to Members Only Help Desk on Matchday

**Limited Edition Polo** 

Priority for Away Match Tickets\*

Free Parking\*

Access to Close Friends content on Gbengalurufc Instagram

### **WEST BLOCK**

Season Ticket

Club Sponsor Benefits

Access to Members Only Help Desk on Matchday

20% off on Home and Away Kit\*

10% Flat Discount On BFC Merchandise through the year

Priority to Away Stand tickets during Away Matches

#### Q: What category of membership comes with a dedicated entry to the stands?

A: Member Box, Mashal Box in the Platinum Membership and West Block A in the Gold Membership Category will have dedicated entry to the stadium. The Platinum Member Box can be accessed through Gate 2, Gold West Block A through Gate 4A, and Platinum Mashal Box through Gate 9.