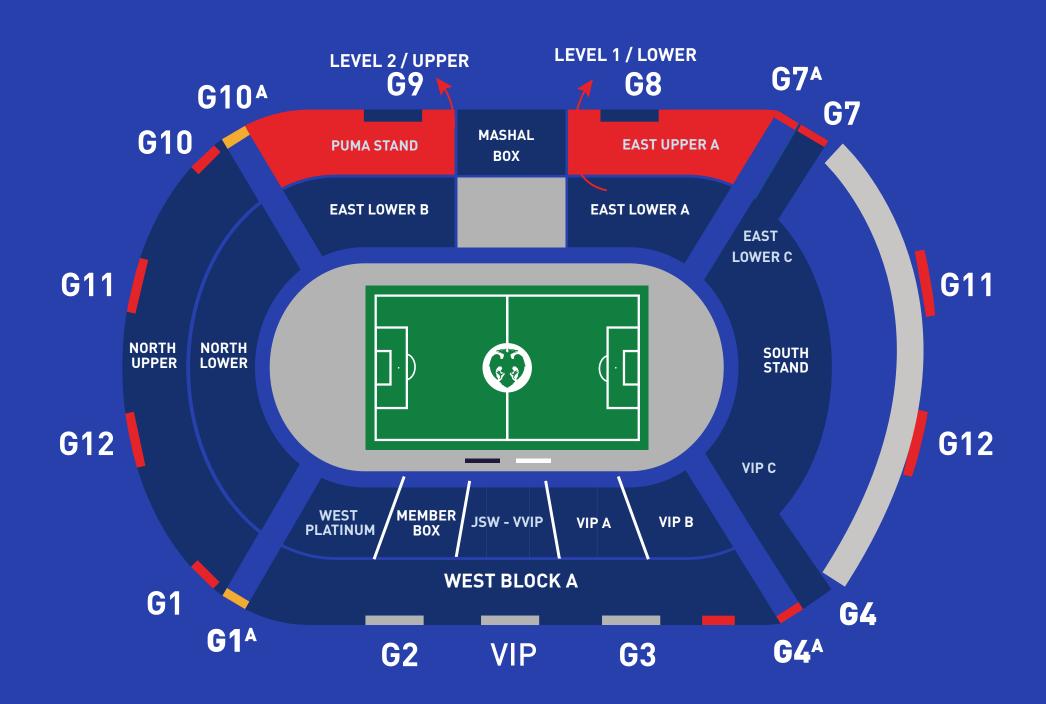

#### Q: Where is the Mashal Box located?

A: The newly added category of Platinum Membership is a dedicated Member Lounge - along with the already existing Member Box. The Mashal Box is behind the player dugout on the upper tier of the stand, with a dedicated entry on the East Side of the Stadium. This stand comes with hospitality.

#### Q: What category of membership comes with a dedicated entry to the stands?

A: Member Box, Mashal Box in the Platinum Membership and West Block A in the Gold Membership Category will have dedicated entry to the stadium. The Platinum Member Box can be accessed through Gate 2, Gold West Block A through Gate 4A, and Platinum Mashal Box through Gate 9.