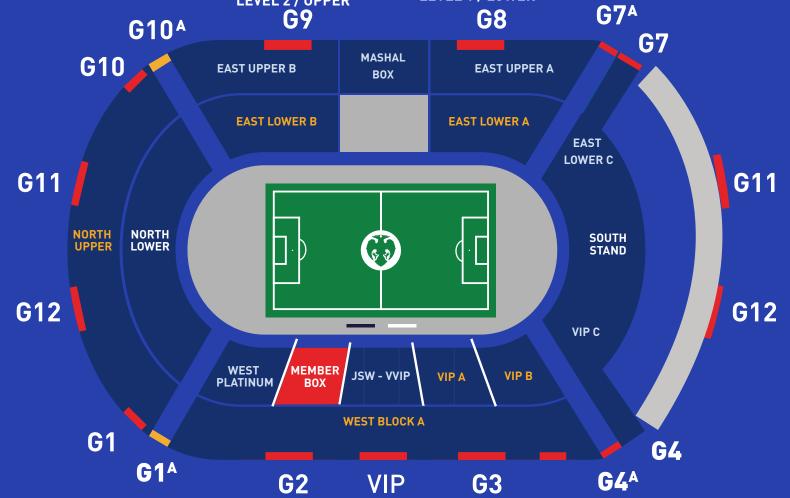

### **MEMBER BOX**

Season Ticket

Access to Members Only Help Desk on Matchday

Limited Edition Polo

One Lucky Member gets all-expenses paid VVIP Trip to ONE select away game

**LEVEL 2 / UPPER** 

Free Parking\*

Dedicated Platinum Members
Only Stand with Hospitality

Access to Close Friends content on @bengalurufc Instagram

Access to enter West Block during Matchdays

10% Flat Discount On BFC Merchandise through the year

#### Q: What category of membership comes with a dedicated entry to the stands?

A: Member Box, Mashal Box in the Platinum Membership and West Block A in the Gold Membership Category will have dedicated entry to the stadium. The Platinum Member Box can be accessed through Gate 2, Gold West Block A through Gate 4A, and Platinum Mashal Box through Gate 9.