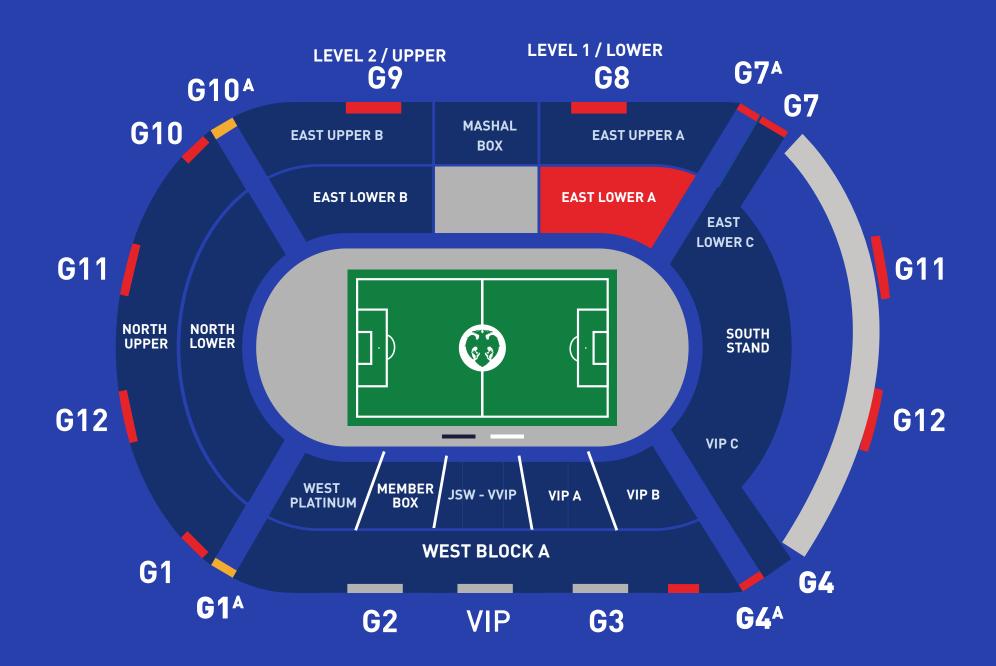

#### Q: Where is the Mashal Box located?

A: The newly added category of Platinum Membership is a dedicated Member Lounge - along with the already existing Member Box. The Mashal Box is behind the player dugout on the upper tier of the stand, with a dedicated entry on the East Side of the Stadium. This stand comes with hospitality.

#### Q: What category of membership comes with a dedicated entry to the stands?

A: Member Box, Mashal Box in the Platinum Membership and West Block A in the Gold Membership Category will have dedicated entry to the stadium. The Platinum Member Box can be accessed through Gate 2, Gold West Block A through Gate 4A, and Platinum Mashal Box through Gate 9.