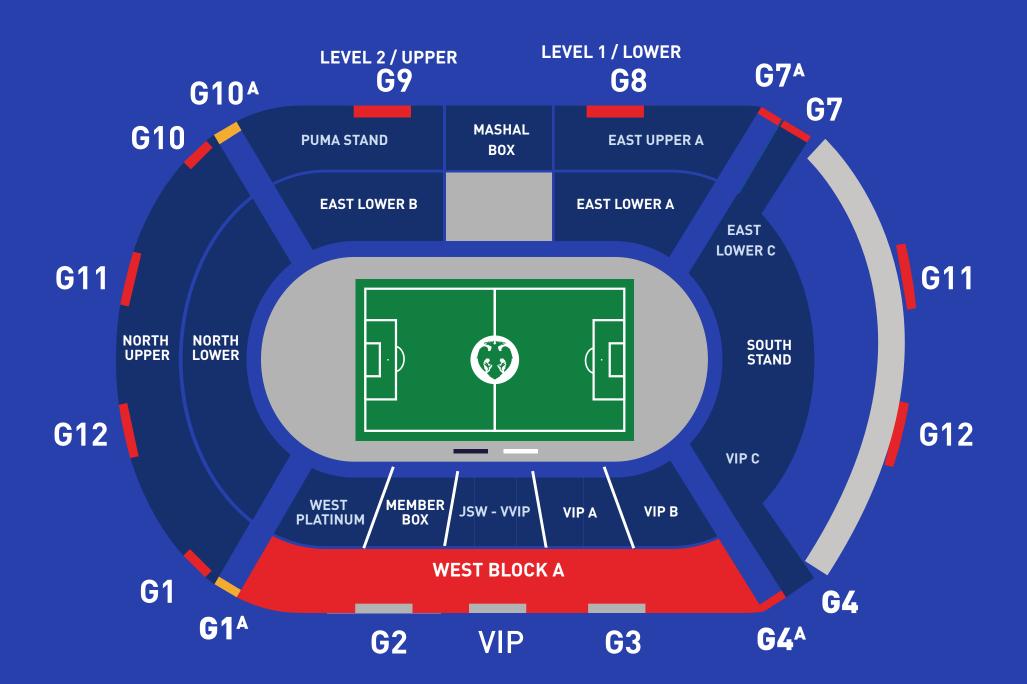

### WEST BLOCK

Season Ticket

Access to Members Only Help Desk on Matchday

**Limited Edition Polo** 

Priority for Away Match Tickets\*

Free Parking\*

Access to Close Friends content on Gbengalurufc Instagram

### **WEST BLOCK**

Season Ticket

Club Sponsor Benefits

Access to Members Only Help Desk on Matchday

20% off on Home and Away Kit\*

10% Flat Discount On BFC Merchandise through the year

Priority to Away Stand tickets during Away Matches